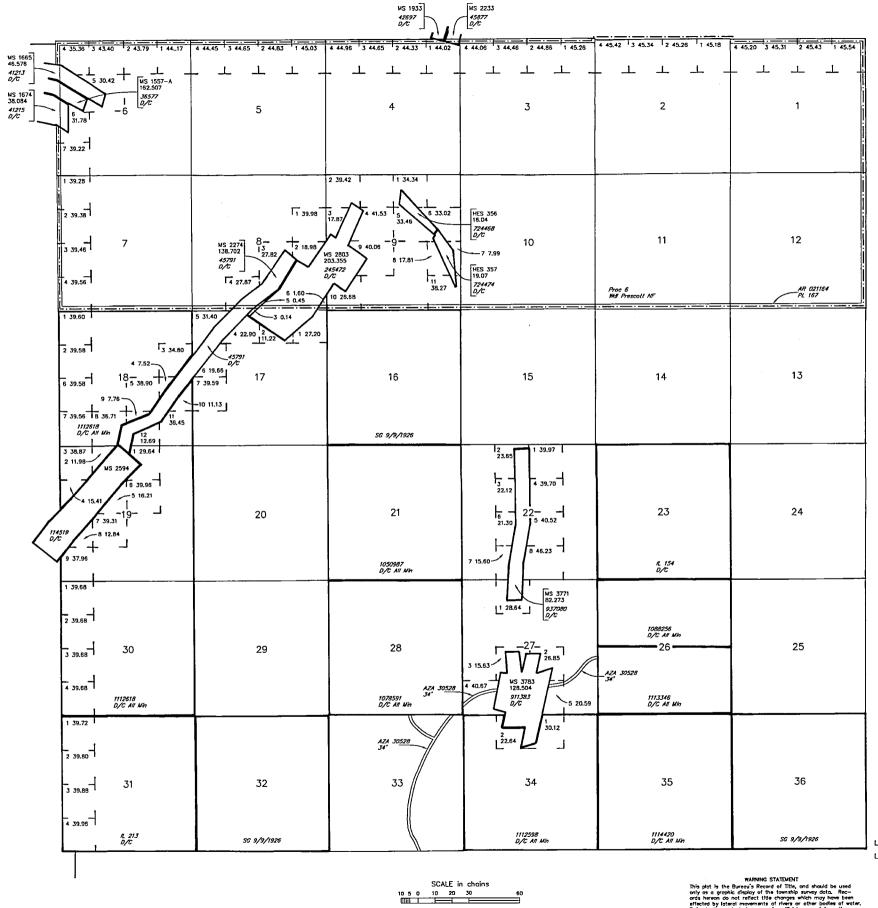

ines & M | re as depicted on the map.  Note of the discourse of the |

### DEPARTMENT OF INTERIOR BUREAU OF LAND MANAGEMENT

**RUN DATE:** 

09/04/2008 Page 1 of 1

Input Parameters for Geographic Report with Land

System Id = CR

Admin State = AZ

Geo State =

Casetype Begins With

Case Disp Txt = AUTHORIZED, CANCELLED, EXPIRED, PENDING, REJECTED, RELINQUISHED, VOID, WITHDRAWN

Mer Twp Rng = 14 0090N 0010W

Section = 004

Mtrs =

Commodity =

Commodity Txt =

Pending Org =

Pend Org Decode =

**Total Rows Returned:** 

Λ

RUN TIME: 09:18 AM

Adm State:

UNITED STATES DEPARTMENT OF INTERIOR
BUREAU OF LAND MANAGEMENT
GEOGRAPHIC REPORT WITH LAND
Sorted by Meridian Township Range

RUN DATE: 09/04/2008

Page 1 of 1

#### TOWNSHIP 9 NORTH GE 1 WEST OF THE GILA AND SALT RIVER MERIDIAN, ARIZONA



STATUS OF PUBLIC DOMAIN LAND AND MINERAL TITLES

| INDEX    | то | SE              | GRE    | GATED TRACTS |  |
|----------|----|-----------------|--------|--------------|--|
| RESURVEY |    | ORIGINAL SURVEY |        |              |  |
| TRACT NO | T  | R               | æc     | SUBDIVISION  |  |
|          |    |                 |        |              |  |
|          |    |                 |        |              |  |
|          |    |                 | $\Box$ |              |  |
|          |    |                 |        |              |  |
|          |    |                 | L.     |              |  |
|          |    |                 |        |              |  |
|          |    |                 |        |              |  |
|          |    |                 |        |